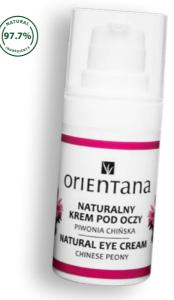

#### **EYE CREAMS -**

RICH SAFFRON CREAM Nourising face day & night cream. For mature & normal skin. 30 g

SAFFRON HYDRO CURE Intense hydro cure in gel For day and night For every skin type 30 g

Diminishes wrinkles
Fights eye bags and dark circles
Improves circulation