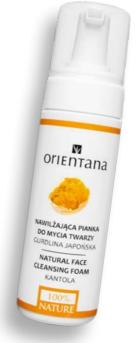

50 ml

Redness and irritation diminishing
Strengthening week sensitive skin
Soothing and smoothing
Perfect under makeup
Young and glowing skin

50 ml

KANTOLA

150 ml

Natural face Cleansing Foam
Free from soap, SLS/SLES/ALS
No disturbance of skin balance
Moisturising, soothing, supporting circulation
Every skin type, for the whole family