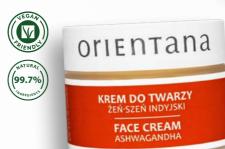

#### **REISHI & VIOLET RICE** Renew Night Booster

Improving skin density Deelpy nourishing Lifting Anti-ageing

50 ml

**ASHWAGANDHA** Face Cream Nourishing & Rejuvenating Any skin type, day & night 40 g