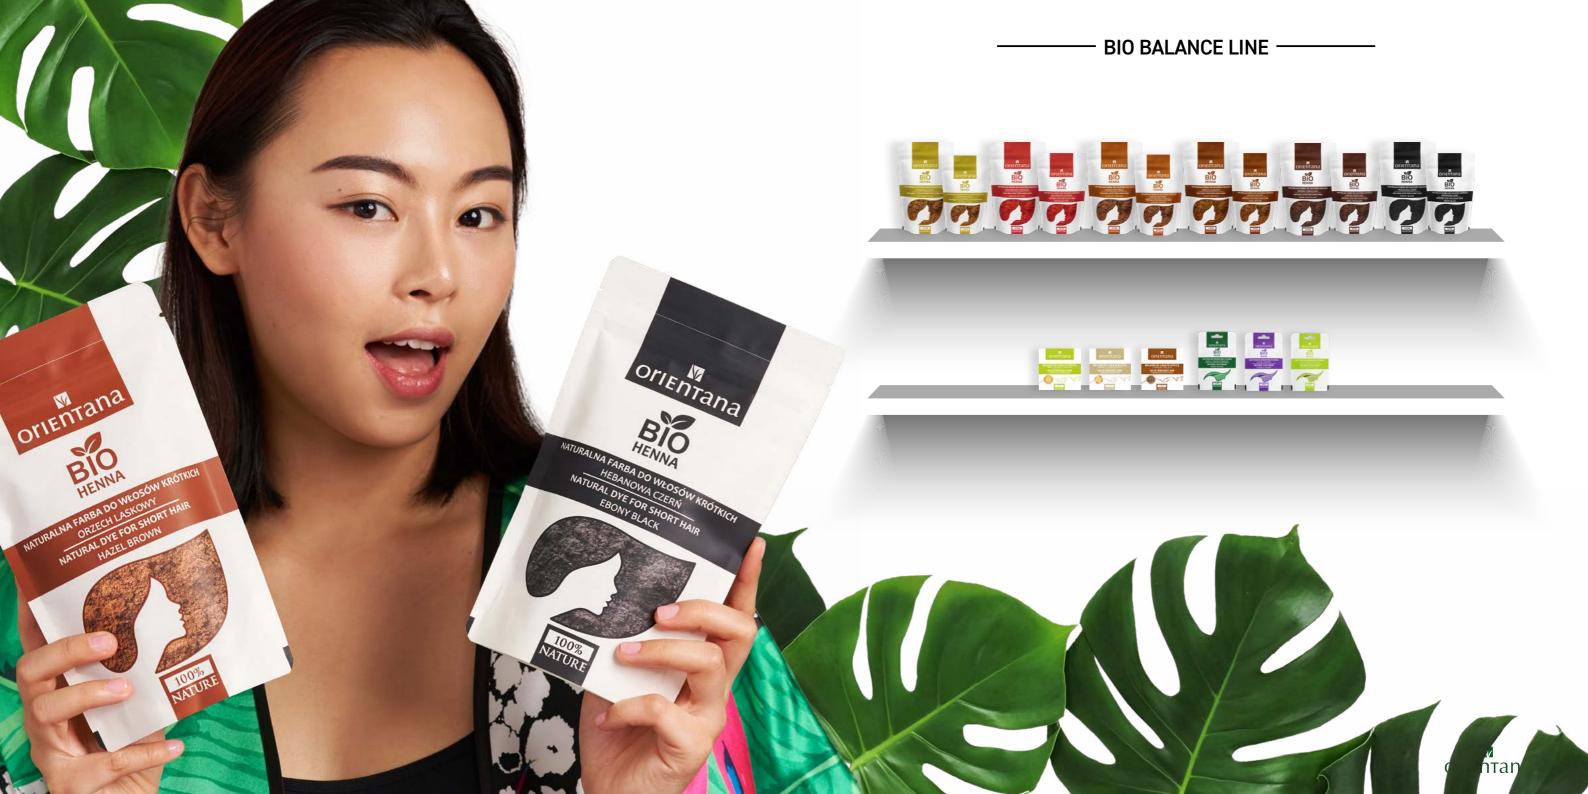

#### NATURAL HAIR DYES - BIO HENNA -

Dark brown Bio Henna

Deep Dark Chocolate Colour

100 g i 50 g

(100%)

orientana BIO

Mahogany Red Bio Henna Red Colour or Mahogany Colour with dark hair 100 g i 50 g

# COSMETICS LINES

**POWER OF ORIENT** - aromatherapeutic natural cosmetics based on Ayurvedic formulas. They are highly effective as employing Aurvedic herbs and enjoyable due to beautiful fragrances.

**BIO BALANCE** - natural cosmetics in minimalist, paper, biodegradable packaging created according to the "zero-waste" principle.