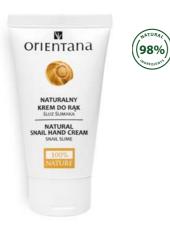

#### SPECIAL TASKS PRODUCTS ——

NATURAL SNAIL ELIXIR FOR NAILS & CUTICLES Innovative formula for nail and cuticles care.
7,5 ml

NATURAL SNAIL HAND CREAM Regeneration & dark spots whitening Super absorbent 50 ml