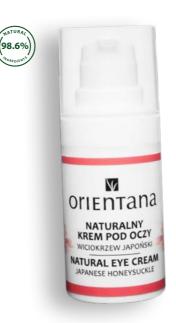

#### **EYE CREAMS -**

RICH SAFFRON CREAM Nourising face day & night cream. For mature & normal skin. 30 g

SAFFRON HYDRO CURE Intense hydro cure in gel For day and night For every skin type 30 g

Diminishes wrinkles
Fights eye bags and dark circles
Improves circulation