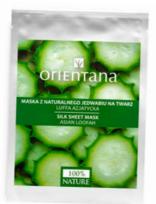

SNAIL SECRETION FILTRATE Face Sheet Mask
Regeneration, rejuvenation,
discolouration reduction
Any skin type 1 pc

**ASIAN LOOFAH** Face Sheet Mask Cleansing, smooting irritations soothing Problematic skin 1 pc