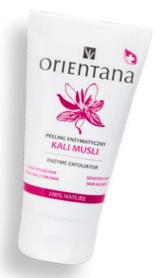

#### — KALI MUSLI – FOR SENSITIVE SKIN AND SKIN REDNESS —

# KALI MUSLI Face

Enzyme Exfoliator

Delicate for skin, no need for scrubbing Sensitivity reduction, redness diminishing, younger skin, glow effect 50 ml

Natural green concealer
Red spots, pimples or broken capillaries masking
Soothes and nourishes sensitive skin
For women and men