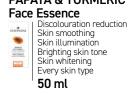

#### SNAIL SLIME Face Essence Regeneration

orientana

ESENCJA DO TWARZY SLUZ SLIMAKA

FACE ESSENCE

Discolouration reduction Wrinkle fight Scars levelling Elasticity and firmness Demanding skin

Anti-aging Improving facial shape For day

50 ml