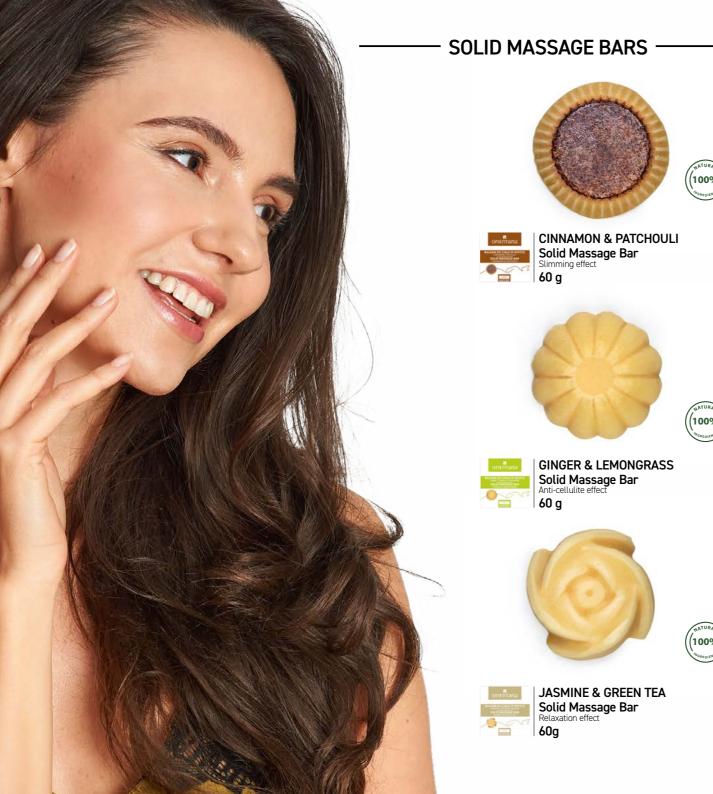

((100%)

210 ml

(100%)

JAPANESE ROSE & GERANIUM Body Oil Nourishment, regeneration, firming and glowing effect 210 ml

**GINGER & LEMONGRASS** 

**Solid Massage Bar** Slimming effect

60 g

((100%)

(100%)

(99%)

4,2 g

4,2 g