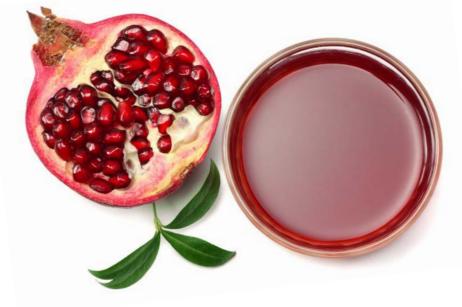

## **SILK FACE MASKS**

PHILIPPINE SEAWEED & ALOE Face Sheet Mask
Hydration & sebum regulation
Oily & Combinations skin 1 pc

JAPANESE CHERRY Silk Eye Mask Hydrating
Dark circle removal 2 pcs

((96%)

**POMEGRANATE** & GREEN TEA Face Sheet Mask
Detox and nourishment
Normal & sensitive skin 1 pc