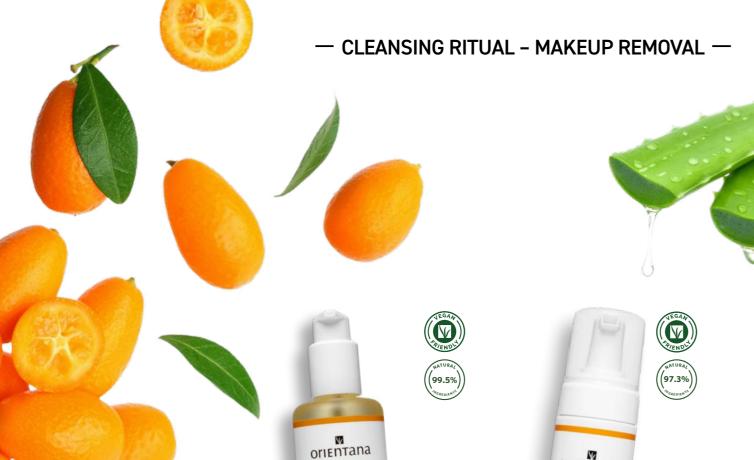

# **GOLDEN ORANGE**

OLEJEK DO DEMAKIJAŽU TWARZY I OCZU ZEOTA POMARANCZA

> FACE & EYES CLEANSING OIL GOLDEN ORANGE

FACE & EYES CLEANSING OIL
Precisely removes make-up
Cleans out environmental dirt and sebum
Nourishes, hydrates and regenerates
Ideal for any skin type

150 ml

ALOE & JASMINE Face Gel Cleanser with rice particles SLS/SLES/ALS free Rich in plant extracts 150 ml

ALOE & PAPAYA Face Gel Cleanser with rice particles SLS/SLES/ALS free Rich in plant extracts 150 ml