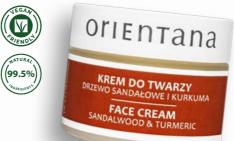

# NATURAL FACE CARE Natural vegan Reishi creams will instantly improve your face oval and increase skin density. Charming Glow face masks with minerals from Jeju Island nourish the complexion acting on all senses. Orientana must-have for orientana you - exceptionally natural snail creams which contain highest quality highly concentrated snail secretion KREM DO TWARZY filtrate. Face Essences based on konjac plant are our innovation in deep skin hydration. Natural face scrubs as well as delicate cleansing cosmetics allow to clean the orientana skin deeply. Gentle skin around eyes will be strengthened by natural eye creams and skin eye pads. Tempt yourself KREM DO TWARZY with ready to use clay masks, silk cloth masks as well as FACE CREAM rich face creams, serums, face oils and toners. They will meet the needs of any skin type and will help fight any skin problem. orientana