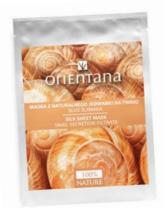

SNAIL SECRETION FILTRATE Face Sheet Mask
Regeneration, rejuvenation,
discolouration reduction
Any skin type 1 pc

**ASIAN LOOFAH** Face Sheet Mask Cleansing, smooting irritations soothing Problematic skin 1 pc