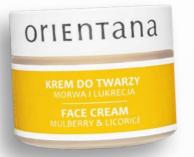

#### NATURAL SNAIL CREAM DAY & NIGHT

Suitable for every skin type Intensly hydrates and rejuvenates Reduces wrinkles Whitens skin and eliminates scars Acne reducing Anti-ageing

50 ml

**MULBERRY & LICORICE** Face Cream Nourishing & Anti-inflammatory Any skin type, day & night