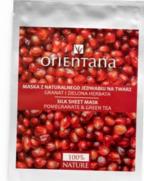

## **SILK FACE MASKS**

PHILIPPINE SEAWEED & ALOE Face Sheet Mask
Hydration & sebum regulation
Oily & Combinations skin 1 pc

JAPANESE CHERRY Silk Eye Mask Hydrating
Dark circle removal 2 pcs

((96%)

**POMEGRANATE** & GREEN TEA Face Sheet Mask
Detox and nourishment
Normal & sensitive skin 1 pc