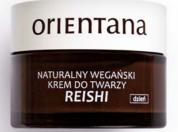

#### **REISHI Natural Vegan Night Cream**

Anti-aging Improving facial shape For night

50 ml