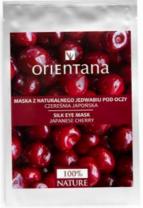

## **SILK FACE MASKS**

PHILIPPINE SEAWEED & ALOE Face Sheet Mask
Hydration & sebum regulation
Oily & Combinations skin 1 pc

JAPANESE CHERRY Silk Eye Mask Hydrating
Dark circle removal 2 pcs

((96%)

**POMEGRANATE** & GREEN TEA Face Sheet Mask
Detox and nourishment
Normal & sensitive skin 1 pc