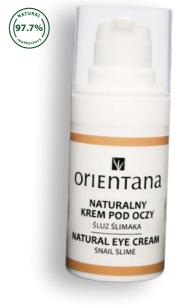

# NATURAL FACE CARE Natural vegan Reishi creams will instantly improve your face oval and increase skin density. Charming Glow face masks with minerals from Jeju Island nourish the complexion acting on all senses. Orientana must-have for orientana you - exceptionally natural snail creams which contain highest quality highly concentrated snail secretion KREM DO TWARZY filtrate. Face Essences based on konjac plant are our innovation in deep skin hydration. Natural face scrubs as well as delicate cleansing cosmetics allow to clean the orientana skin deeply. Gentle skin around eyes will be strengthened by natural eye creams and skin eye pads. Tempt yourself KREM DO TWARZY with ready to use clay masks, silk cloth masks as well as FACE CREAM rich face creams, serums, face oils and toners. They will meet the needs of any skin type and will help fight any skin problem. orientana

#### **EYE CREAMS -**

RICH SAFFRON CREAM Nourising face day & night cream. For mature & normal skin. 30 g

SAFFRON HYDRO CURE Intense hydro cure in gel For day and night For every skin type 30 g

Diminishes wrinkles
Fights eye bags and dark circles
Improves circulation