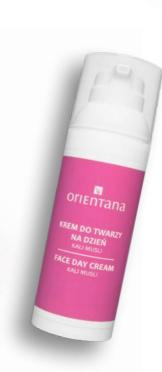

#### — KALI MUSLI – FOR SENSITIVE SKIN AND SKIN REDNESS —

# KALI MUSLI Face

Enzyme Exfoliator

Delicate for skin, no need for scrubbing Sensitivity reduction, redness diminishing, younger skin, glow effect 50 ml

Natural green concealer
Red spots, pimples or broken capillaries masking
Soothes and nourishes sensitive skin
For women and men