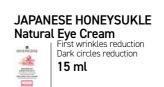

#### **EYE CREAMS -**

RICH SAFFRON CREAM Nourising face day & night cream. For mature & normal skin. 30 g

SAFFRON HYDRO CURE Intense hydro cure in gel For day and night For every skin type 30 g

Diminishes wrinkles
Fights eye bags and dark circles
Improves circulation